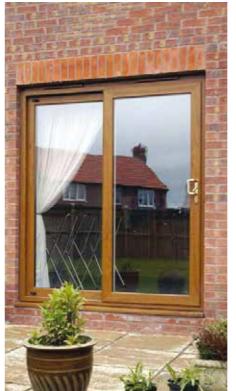

# Casement windows

Casements are the most popular and versatile style of window that we offer. The number of arrangements and combinations of fixed and opening frames is endless - it really does comes down to what you want and that's it - we do the rest.