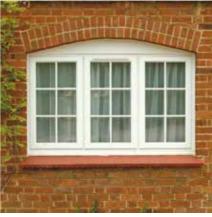

# Frame styling

We have two classic profile styles for you to choose from, Chamfered and Sculptured profiles. Both offer superb security features, high energy efficiency and an attractive hand crafted finish. Available in a range of colour and woodgrain finishes, with a selection of complementary handles, letterplates, numerals, knockers and spyholes - you can tailor your frames to match your home perfectly - whatever the period.

# Casement windows

Casements are the most popular and versatile style of window that we offer. The number of arrangements and combinations of fixed and opening frames is endless - it really does comes down to what you want and that's it - we do the rest.