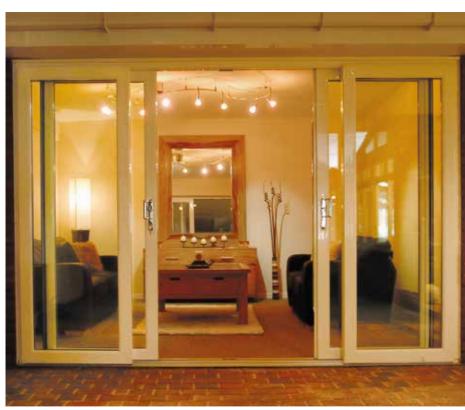

# Patio doors

The classic Patio door offers the home owner a number of benefits, with more light and space being the most notable. As a result of this, patios are well suited to porch and garden applications.

Our low threshold doors create a seamless access point from house to garden, giving you a greater sense of space - perfect for a summer BBQ or winter party.

applications. All our patios come with superior security fittings (Anti jacking system,