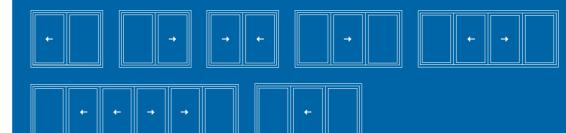

# Casement windows

Casements are the most popular and versatile style of window that we offer. The number of arrangements and combinations of fixed and opening frames is endless - it really does comes down to what you want and that's it - we do the rest.

### Choose your style

These are just a few of the potential style variations available. If you can't see the style your are looking for, ask your salesman for further options.

3

halo option brochure redesign - rustique -line-drawings-bottom.indd 12-13