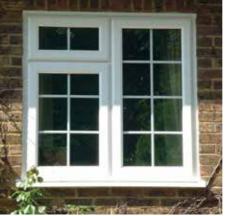

# Casement windows

Casements are the most popular and versatile style of window that we offer. The number of arrangements and combinations of fixed and opening frames is endless - it really does comes down to what you want and that's it - we do the rest.