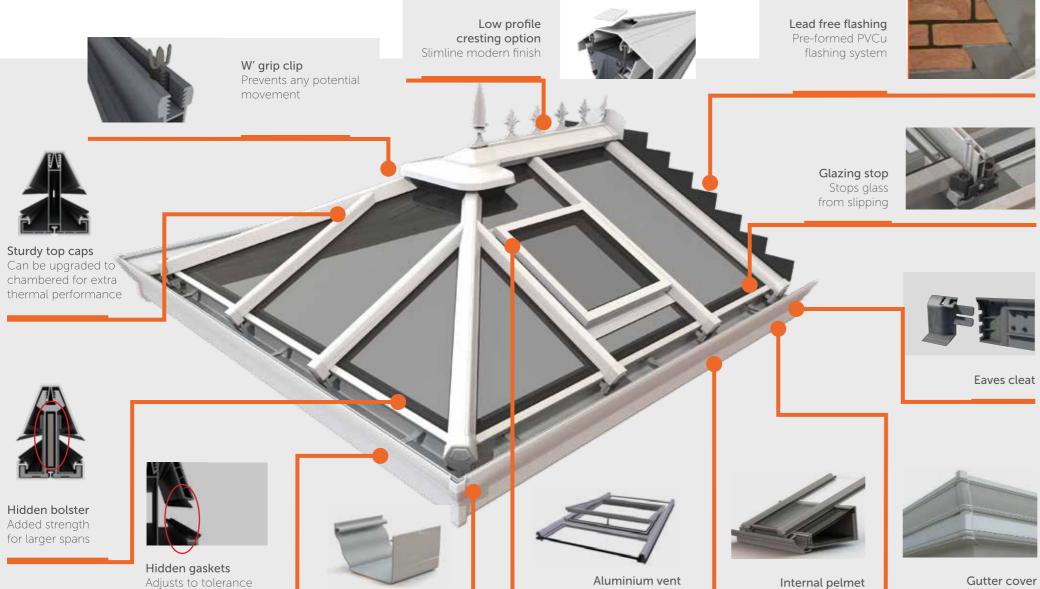

# Wendland Glass Roof

in the glazing material

to prevent leaks

Marley gutter system

Ideal option if more

ventilation is needed.

Perfect for downlights

or speakers

Hides gutters for a

modern finish

# Looking for an orangery?

With Wendland you can create an orangery with the addition of an internal pelmet and gutter cover.

Wendland's internal pelmet surrounds the space where the roof meets the windows, making the room feel more like an extension. The internal pelmet can also house downlights or speakers. On the outside, an external gutter cover adds shape and style by hiding the gutters and adding an elegant touch.

## Key features of the glass roof

- Any shape, any size
- Pitches from 5° to 41°
- Strong bars for greater spans
- 24mm or 32mm glazing
- White, deeplas, rosewood, golden oak and grey as standard
- Any RAL colour available on request
- Unglazed, performance glass or polycarbonate
- Upgrades available: internal pelmet and gutter cover

### Available in any shape / any size - examples below

Gutter cover

Internal pelmet

Roof vent

Glazing: Available with performance glass (24mm/32mm), polycarbonate or unglazed.

| Feature                                                            | Blue         | Neutr    |
|--------------------------------------------------------------------|--------------|----------|
| Light transmission: % of light transmitted through the glass       | 52%          | 45%      |
| Solar rejection: The proportion of the sun's heat that is rejected | 60%          | 60%      |
| U-Value                                                            | 1.2          | 1.2      |
| Self cleaning                                                      | <b>✓</b>     | <b>✓</b> |
| UV protection: % of suns UV rays that are rejected                 | 83%          | 78%      |
| Toughened                                                          | <b>✓</b>     | <b>✓</b> |
| Argon filled cavity                                                | <b>V</b>     | <b>V</b> |
| Warm edge spacer                                                   | <b>V</b>     | <b>✓</b> |
| Specialist roof glass                                              | <b>V</b>     | <b>Y</b> |
| Guaranteed for 10 years                                            | $\checkmark$ | <b>V</b> |