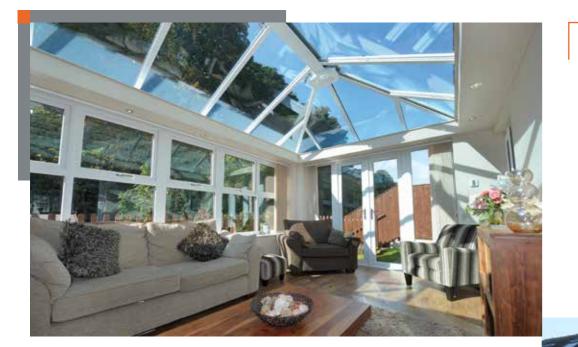

Customers choose a glass roof as it lets in all the light you need to bring the outside in. Performance glass panels reflect the unwanted heat and glare from the sun in Summer and help retain warmth during the Winter months. Modern glazing improves thermal efficiency, reducing heating costs and ensuring you can enjoy your space all year round.

# Looking for an orangery?

With Wendland you can create an orangery with the addition of an internal pelmet and gutter cover.

Wendland's internal pelmet surrounds the space where the roof meets the windows, making the room feel more like an extension. The internal pelmet can also house downlights or speakers. On the outside, an external gutter cover adds shape and style by hiding the gutters and adding an elegant touch.