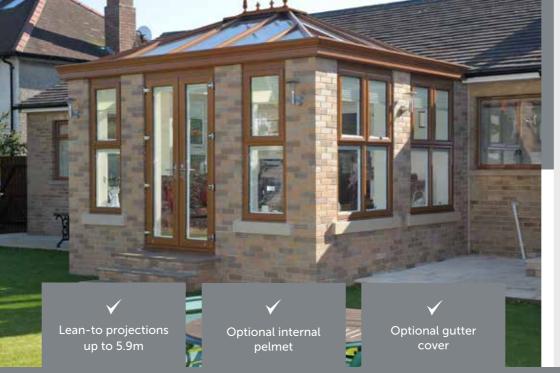

# Looking for an orangery?

With Wendland you can create an orangery with the addition of an internal pelmet and gutter cover.

Wendland's internal pelmet surrounds the space where the roof meets the windows, making the room feel more like an extension. The internal pelmet can also house downlights or speakers. On the outside, an external gutter cover adds shape and style by hiding the gutters and adding an elegant touch.

## Your own space

Your Wendland conservatory is personal to you, and somewhere where you will spend a lot of time once it's complete.

Make the space your own by choosing from our extensive range of design options detailed below.